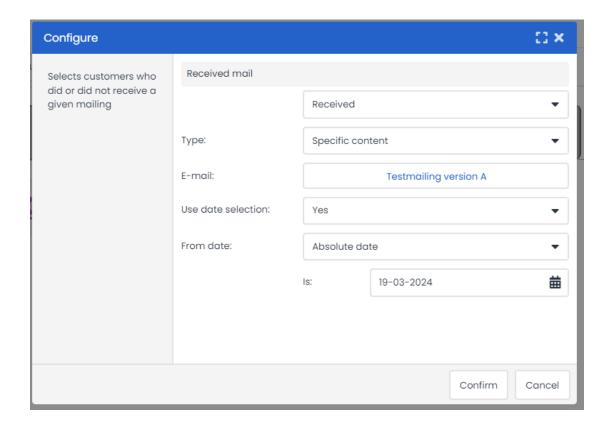

- Deployteq Suzanne Martens
- Forum name: #Verbetervoorstellen

It would be nice to have more date options in the Received mail-object in a Profile. Currently. you can select an absolute From-date, or a relative date (Today or offset).

There is now only a From-date. Please add the possibility to add an optional end date. This way, it will be possible to select customers who received a certain mail in between two dates.